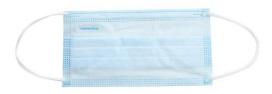

### What is cotton face mask?

Use the PurCotton as the inner layer, with no chemical or additivities, no chemical chlorine or fluorescence features.

## **Application**

inner layer of face mask